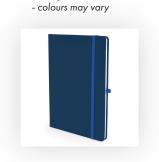

Product and Artwork Proof A5 MOLE

Your Ref: Quantity: Product Code: QS0345
Our Ref: Version: 1 Product Colour: NAVY BLUE

## **PRINTING CONCERNS:**

Please note that this product has Sustainability Markings that are not visible from this perspective We stock this item in the following colours