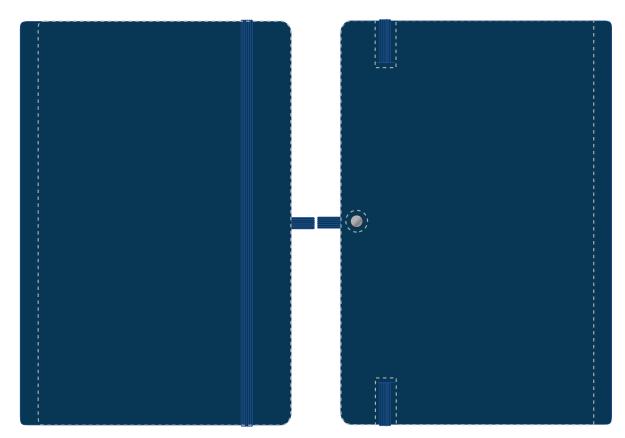

## **PANTONE REFERENCE(S)**

Debossing / Foil Blocking (Edge to Edge)

ARTWORK SCALE 50%

The dashed line is to demonstrate print area and will not appear on your printed item